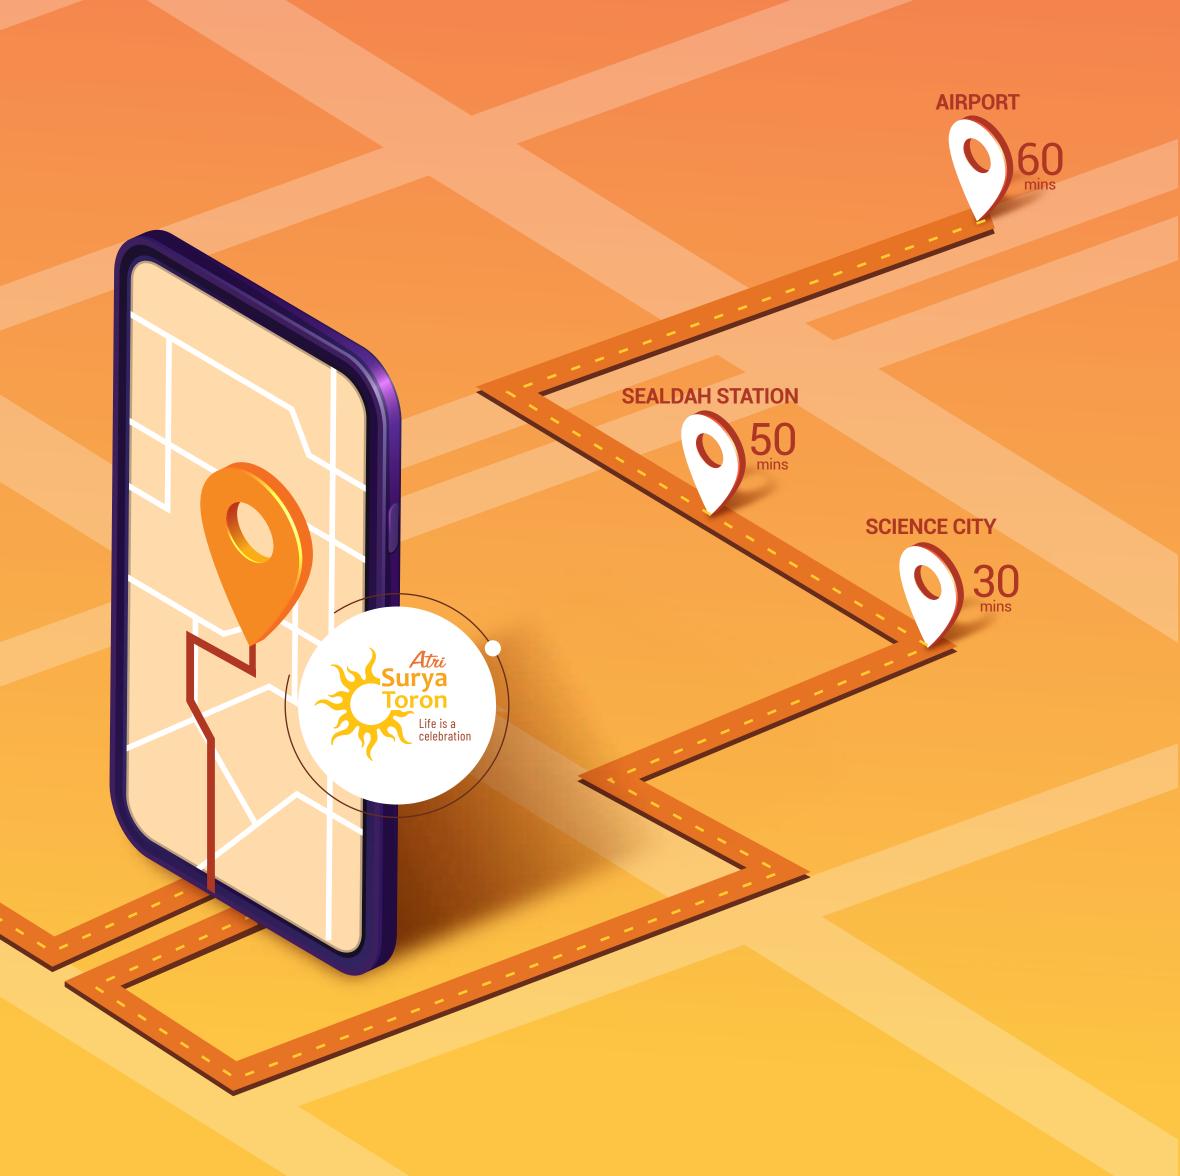

#### TRANSPORTATION

Garia Railway Station- 20 mins Sonarpur Railway Station- 23 mins

Shahid Khudiram Metro Station - 16mins Kavi Nazrul Metro Station - 18 mins

Site - Southern Bypass - Rajpur Kali Tala Site - Jayenpur More - Garia Metro Station Site - Jayenpur More - Nepalgunj

80 B Jayenpur - Esplanade ST 16 Jayenpur - Garia - Shapoorji

PARK STREET

Let the city buzz all around you

HOWRAH

60 mins