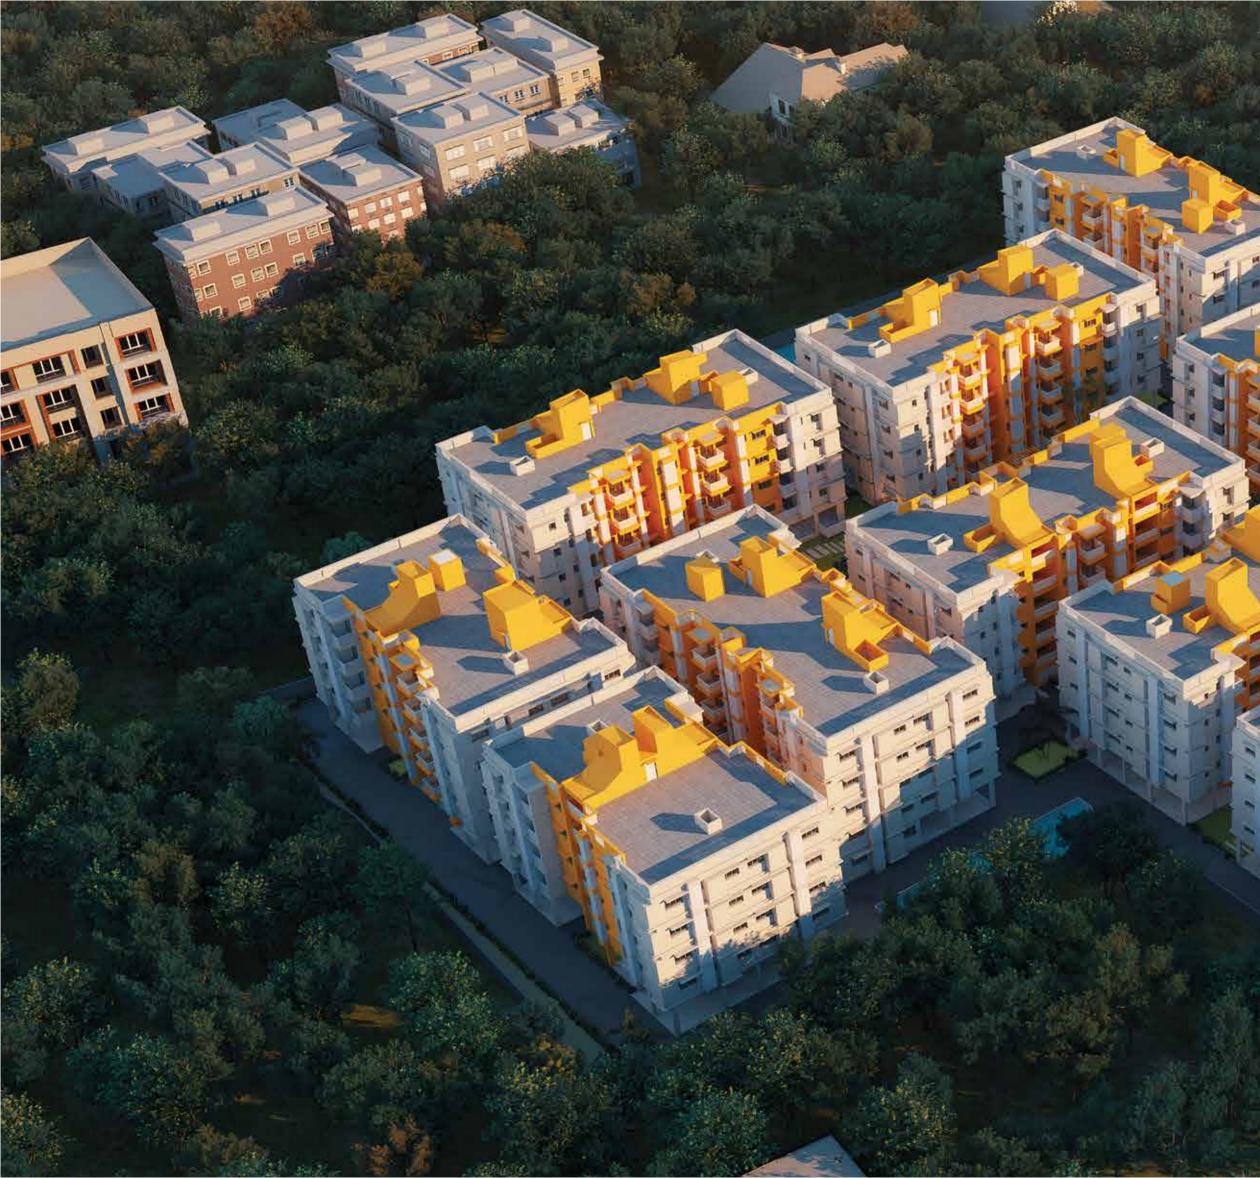

#### Sprawling across a staggering 220 kattahs of land, Surya Toron is made up of 16 towers, with 445 flats in them. This haven of happiness consists of 57% open spaces, so that you always have room for fresh air and a crisp stroll. What's more, you won't have to wait for a long time. The entire project is scheduled to be completed by 2026.

#### A quick view

| Land Area :<br>No. of Blocks :<br>No of Floors :<br>No. of Flats : | 220 Kattah (approx.)<br>16 Blocks<br>G + 4<br>445 |                                        |                                                                            |
|--------------------------------------------------------------------|---------------------------------------------------|----------------------------------------|----------------------------------------------------------------------------|
|                                                                    |                                                   | FLAT SIZES<br>Smart 2 BHK :<br>2 BHK : | 469 sq.ft. – 829 sq.ft<br>469 sq.ft. – 484 sq.ft<br>613 sq.ft. – 710 sq.ft |
|                                                                    |                                                   | 2 BHK :                                | 775 sq.ft. – 829 sq.ft                                                     |
|                                                                    |                                                   |                                        | 57%                                                                        |