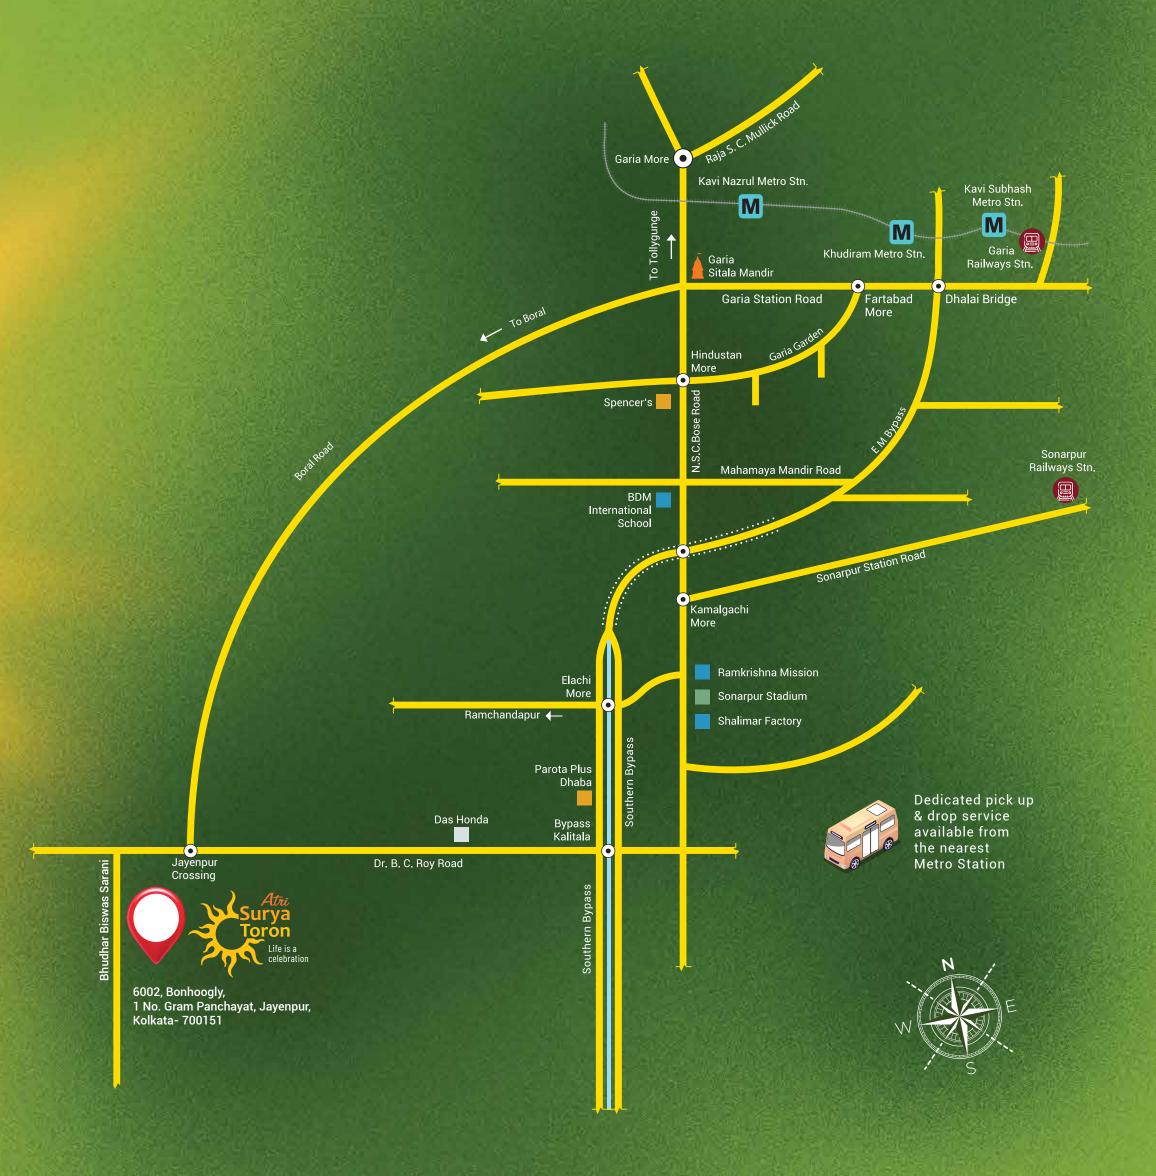

#### TRANSPORTATION

Garia Railway Station- 20 mins Sonarpur Railway Station- 23 mins

Shahid Khudiram Metro Station - 16mins Kavi Nazrul Metro Station - 18 mins

Site - Southern Bypass - Rajpur Kali Tala Site - Jayenpur More - Garia Metro Station Site - Jayenpur More - Nepalgunj

80 B Jayenpur - Esplanade ST 16 Jayenpur - Garia - Shapoorji

PARK STREET

Let the city buzz all around you

HOWRAH

60 mins