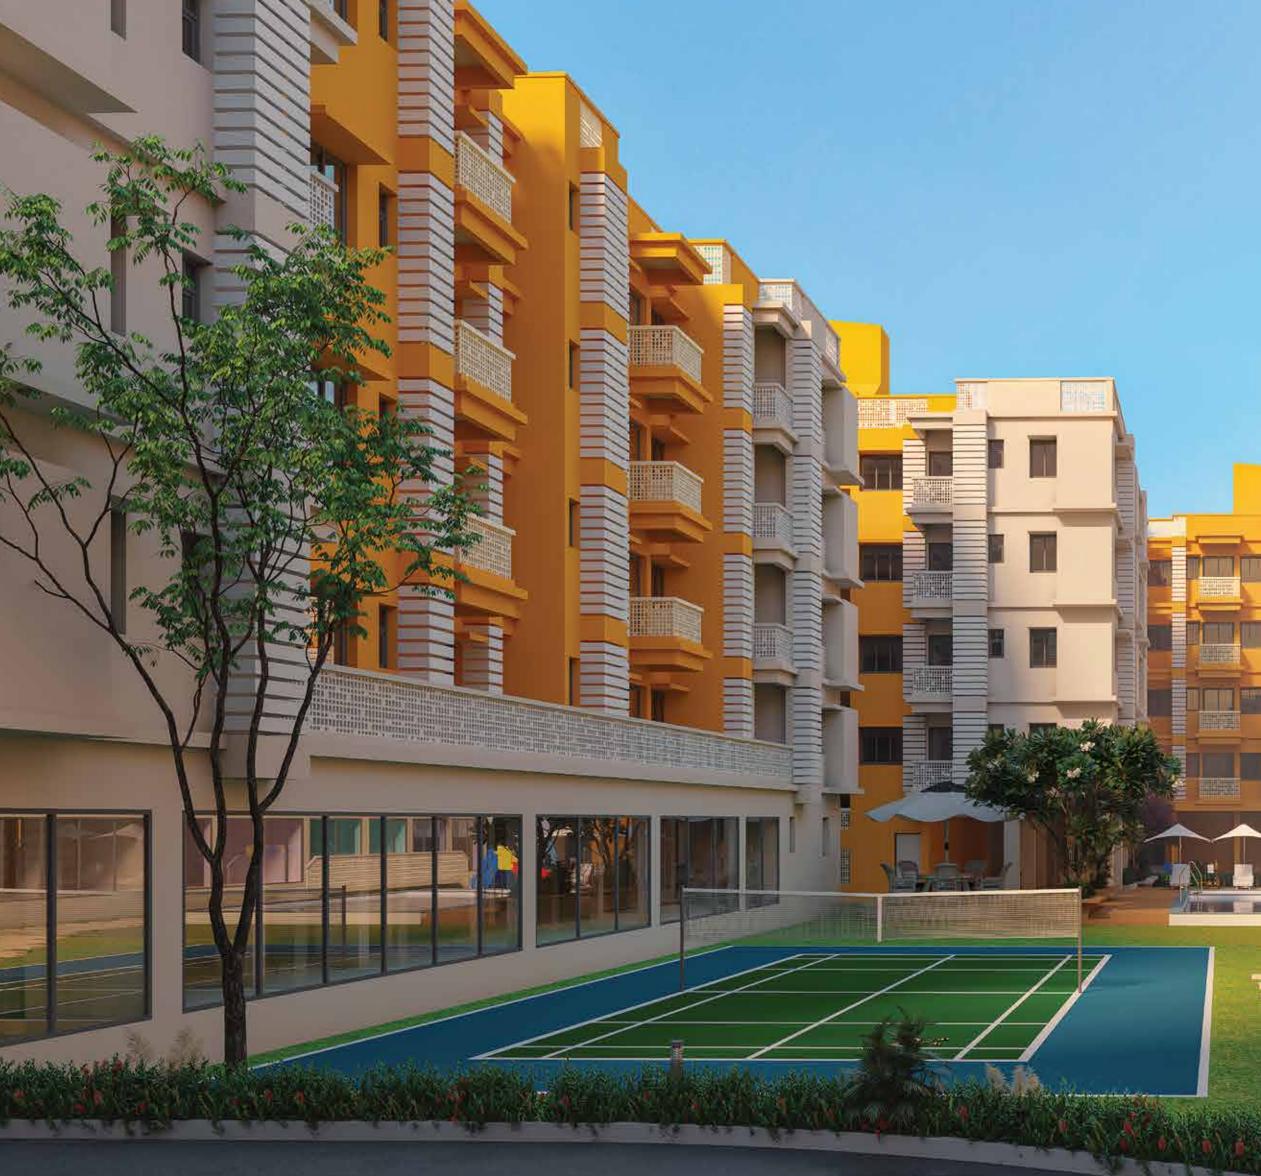

#### Sprawling across a staggering 220 kattahs of land, Surya Toron is made up of 16 towers, with 445 flats in them. This haven of happiness consists of 57% open spaces, so that you always have room for fresh air and a crisp stroll. What's more, you won't have to wait for a long time. The entire project is scheduled to be completed by 2026.

### reasons why you should walk into Atri Surya Toron

BUI

I

周

 $\widehat{1}$ 3 〔2〕 (5) 4 Located near Affordable living & attractive Maximum no. of Jayenpur more, 3.9 km two side open flats unit sizes. Ranging from Fruit and vegetable from Southern Bypass, Affordable and and designated alcove 469 to 829 sq.ft. plants planted inside access to both budget friendly (wardrobe) space the project that would Southern Bypass and Smart 2BHK: 469 – 484 sg.ft.) with unbeatable maximizing be fully grown by the Boral main road from (2BHK: 613 - 710 sq.ft.) price range. the available living time of delivery. site giving a dual (3BHK: 775 – 829 sq.ft.) space of the room. location advantage.

#### Badminton Court & Yoga Space

100

The state of the sector

AL.

Toto Service

Intercom in Flats

Intercom and CCTV in all common areas & amenities area

Wheel Chair Facility