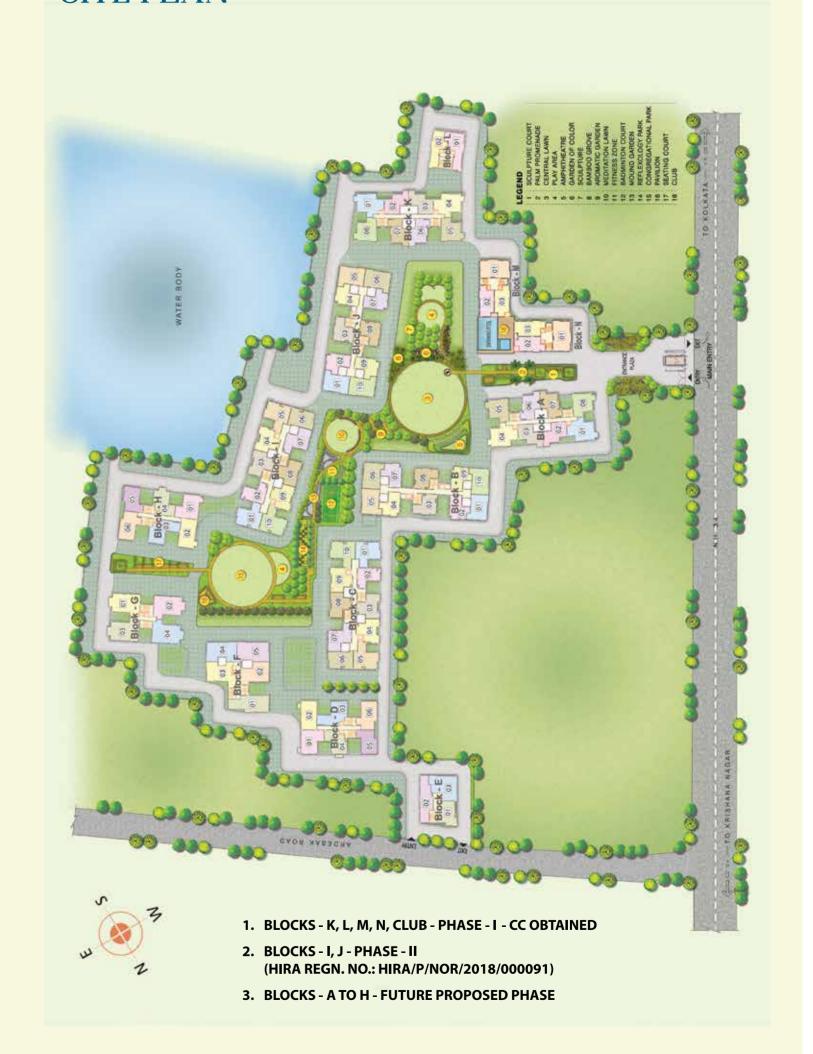

## SITE PLAN

BLOCK - I Typical Floor Plan 1<sup>st</sup> to 11<sup>th</sup> Floor

BLOCK - J Typical Floor Plan 1<sup>st</sup> to 11<sup>th</sup> Floor

| Area incl.<br>Common Area<br>(Sq. ft.)        | 887 | 723 | 767 | 723 | 887 | 906 | 724 | 768 | 724 | 906 |
|-----------------------------------------------|-----|-----|-----|-----|-----|-----|-----|-----|-----|-----|
| Built-up<br>Area<br>(Sq. ft.)                 |     | 565 | 599 | 565 | 693 | 708 | 266 | 009 | 266 | 708 |
| Balcony<br>Carpet Area<br>(Sq. ft.)           | 34  | 31  | 33  | 31  | 35  | 38  | 31  | 33  | 31  | 36  |
| RERA Carpet<br>(Without Balcony)<br>(Sq. ft.) |     | 485 | 504 | 486 | 619 | 630 | 484 | 501 | 484 | 628 |
| No. of<br>Bedrooms                            |     | 2   | 2   | 2   | 2.5 | 2.5 | 2   | 2   | 2   | 2.5 |
| Flat No.                                      | 101 | 102 | 103 | 104 | 105 | 106 | 107 | 108 | 109 | 110 |