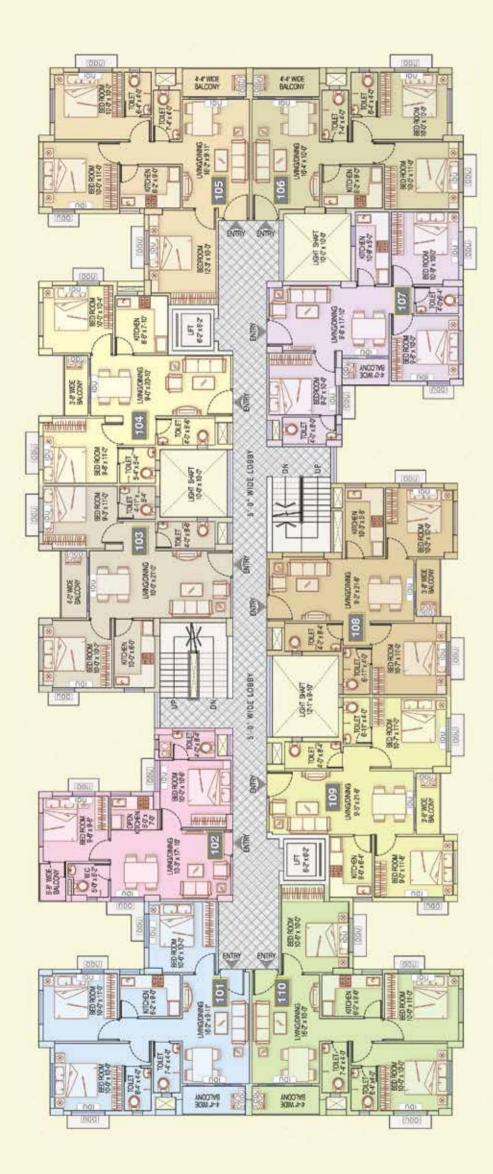

## SITE PLAN

BLOCK - I Typical Floor Plan 1<sup>st</sup> to 11<sup>th</sup> Floor

BLOCK - J Typical Floor Plan 1<sup>st</sup> to 11<sup>th</sup> Floor

| Area incl.<br>Common Area<br>(Sq. ft.)        | 887 | 723 | 767 | 723 | 887 | 906 | 724 | 768 | 724 | 906 |
|-----------------------------------------------|-----|-----|-----|-----|-----|-----|-----|-----|-----|-----|
| Built-up<br>Area<br>(Sq. ft.)                 |     | 565 | 599 | 565 | 693 | 708 | 266 | 009 | 266 | 708 |
| Balcony<br>Carpet Area<br>(Sq. ft.)           | 34  | 31  | 33  | 31  | 35  | 38  | 31  | 33  | 31  | 36  |
| RERA Carpet<br>(Without Balcony)<br>(Sq. ft.) |     | 485 | 504 | 486 | 619 | 630 | 484 | 501 | 484 | 628 |
| No. of<br>Bedrooms                            |     | 2   | 2   | 2   | 2.5 | 2.5 | 2   | 2   | 2   | 2.5 |
| Flat No.                                      | 101 | 102 | 103 | 104 | 105 | 106 | 107 | 108 | 109 | 110 |