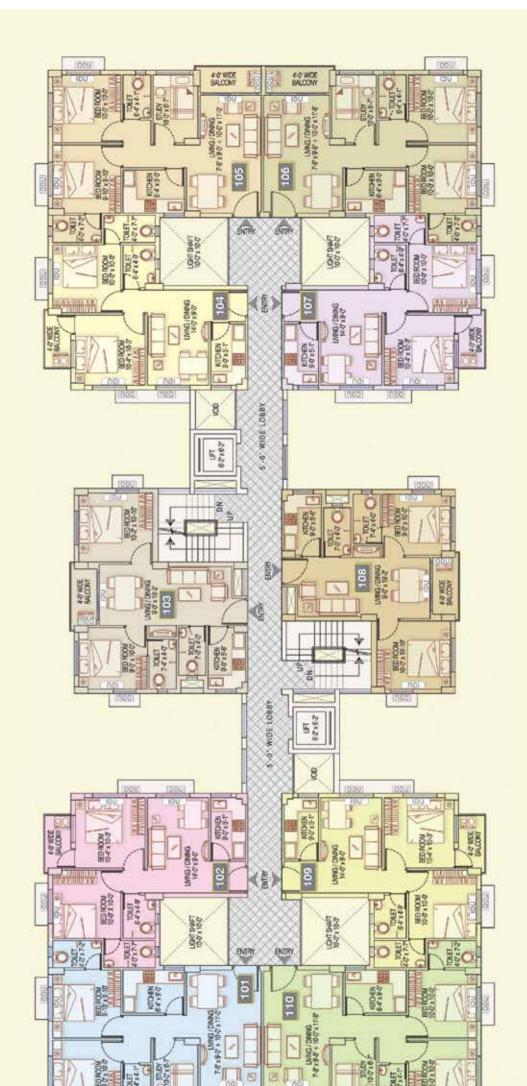

## SITE PLAN

BLOCK - I Typical Floor Plan 1<sup>st</sup> to 11<sup>th</sup> Floor

BLOCK - J Typical Floor Plan 1<sup>st</sup> to 11<sup>th</sup> Floor

| Area incl.<br>Common Area<br>(Sq. ft.)        | 887 | 723 | 767 | 723 | 887 | 906 | 724 | 768 | 724 | 906 |
|-----------------------------------------------|-----|-----|-----|-----|-----|-----|-----|-----|-----|-----|
| Built-up<br>Area<br>(Sq. ft.)                 |     | 565 | 599 | 565 | 693 | 708 | 266 | 009 | 266 | 708 |
| Balcony<br>Carpet Area<br>(Sq. ft.)           | 34  | 31  | 33  | 31  | 35  | 38  | 31  | 33  | 31  | 36  |
| RERA Carpet<br>(Without Balcony)<br>(Sq. ft.) |     | 485 | 504 | 486 | 619 | 630 | 484 | 501 | 484 | 628 |
| No. of<br>Bedrooms                            |     | 2   | 2   | 2   | 2.5 | 2.5 | 2   | 2   | 2   | 2.5 |
| Flat No.                                      | 101 | 102 | 103 | 104 | 105 | 106 | 107 | 108 | 109 | 110 |