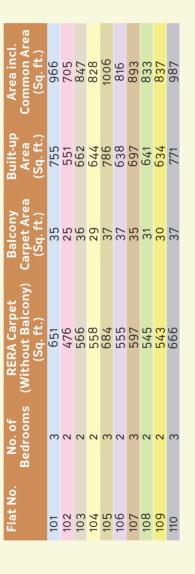

## SITE PLAN

BLOCK - I Typical Floor Plan 1<sup>st</sup> to 11<sup>th</sup> Floor

BLOCK - J Typical Floor Plan 1<sup>st</sup> to 11<sup>th</sup> Floor

| Area incl.<br>Common Area<br>(Sq. ft.)        | 887 | 723 | 767 | 723 | 887 | 906 | 724 | 768 | 724 | 906 |
|-----------------------------------------------|-----|-----|-----|-----|-----|-----|-----|-----|-----|-----|
| Built-up<br>Area<br>(Sq. ft.)                 |     | 565 | 599 | 565 | 693 | 708 | 266 | 009 | 266 | 708 |
| Balcony<br>Carpet Area<br>(Sq. ft.)           | 34  | 31  | 33  | 31  | 35  | 38  | 31  | 33  | 31  | 36  |
| RERA Carpet<br>(Without Balcony)<br>(Sq. ft.) |     | 485 | 504 | 486 | 619 | 630 | 484 | 501 | 484 | 628 |
| No. of<br>Bedrooms                            |     | 2   | 2   | 2   | 2.5 | 2.5 | 2   | 2   | 2   | 2.5 |
| Flat No.                                      | 101 | 102 | 103 | 104 | 105 | 106 | 107 | 108 | 109 | 110 |