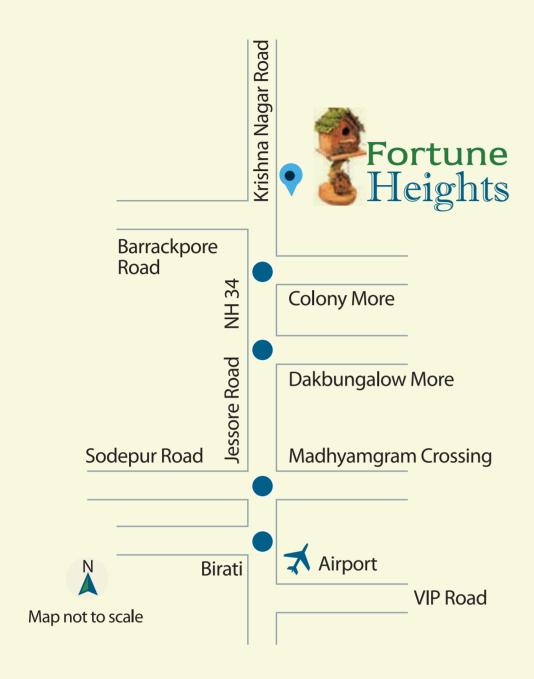

## **LOCATION MAP**

- Colony More 3 minutes
- Barasat Main Market 5 minutes
- Dakbungalow More 10 minutes
- Champadali Crossing 10 minutes
- Main Schools and Colleges 10 minutes
- New Town, Rajarhat 30 minutes
- Sector V 30 minutes

2.5 kms from Rly. Station/Upcoming Metro